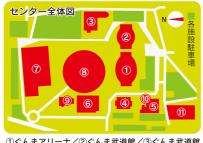

# **ALSO**くぐんま総合スポーツセンター 施設利用スケジュール (4月~6月)

新型コロナウイルスの影響によ り、下記の期間、ALSOKぐんま 総合スポーツセンター全館臨時 休館とさせていただきます。

[休館期間] 4月1日(水)~14日(火)

状況により延長する場合がござ いますので、あらかじめご了承 ください。

| 日 付   | 大 会 名 称                              | 人数    | 施設名               |
|-------|--------------------------------------|-------|-------------------|
| 18(土) | 高校総体地区予選<br>/ソフトテニス                  | 1,000 | テニスコート            |
| 19(日) | 国体スポーツクライミング競技<br>群馬県選手権選考会(リード)     | 250   | サブアリーナ            |
| 25(土) | 県高校弓道春季大会<br>(26日)                   | 2,300 | 弓道場               |
|       | 県高校総体<br>個人戦予選<br>/テニス               | 500   | テニスコート            |
|       | 高校学年別柔道大会                            | 800   | ぐんま武道館            |
| 26(日) | 群馬県道場少年剣道大会<br>兼 全国道場少年剣道大会          | 2,800 | ぐんま武道館            |
| 28(火) | 令和2年度全国高等学校<br>総合体育大会総合開会式<br>第1回練習会 | 5,000 | ぐんまアリーナ<br>ぐんま武道館 |